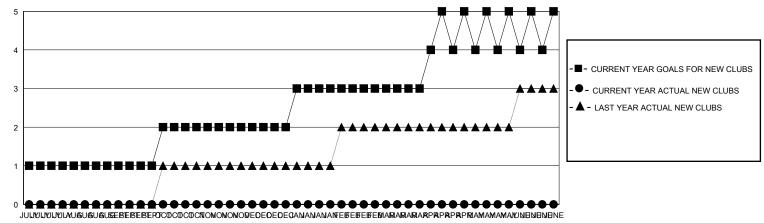

| 0         | 12                    | JULY/AUG/SEPT | 35                     | 164                     | 404                                                |
| OCT/NOV/DEC           | 1             | 0         | 0                     | OCT/NOV/DEC   | 23                     | 92                      | 184                                                |
| JAN/FEB/MAR           | 1             | 0         | 0                     | JAN/FEB/MAR   | 23                     | 244                     | 164                                                |
| APR/MAY/JUNE          | 2             | 0         | 0                     | APR/MAY/JUNE  | 35                     | 4                       | 12                                                 |

## GOALS AND ACTUAL NEW CLUBS CUMULATIVE



## GOALS AND ACTUAL MEMBERS CUMULATIVE



| -■- MEMBER G | ROWTH NET GOAL |
|--------------|----------------|
|--------------|----------------|

- MEMBER GROWTH ACTUAL

- LAST YEAR MEMBERSHIP ACTUAL

| JULYULYULYULYULAUGUGUGUGEBEBEBERTCOCOCOCOCIONONONODEDEDEDEGANANANAHFEBEBEBEBIAHAHAHARARPRPRPRPRIAMAMAMAYULHUHU |
|----------------------------------------------------------------------------------------------------------------|
|----------------------------------------------------------------------------------------------------------------|

| DROPPED CLUBS: 3 |     | 21 CLUBS OF 42 ADDED 1 OR MORE<br>NEW MEMBERS | GENDER DISTRIBUTION  MALE 678 (56.97%)  FEMALE 512 (43.03%) |               |     |
|------------------|-----|-----------------------------------------------|-------------------